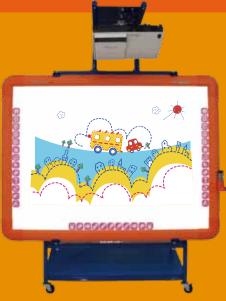

## SERIAL FOR KINDERGARTEN

To fulfill demand of interactive learning activity for early education, Hitevision designs a digital whiteboard specific for preschool and kindergarten. The Kids Board got harmless frame design to create a safety learning environment. Adjustable Stand can make children draw on the board naturally and easily as well.

#### Colorful Express Key

There are more than 10 express keys for helping user to enhance their work in class

Adjustable Stand

Lockable Pen design provide the security function of manager the pen.

Magic Finger