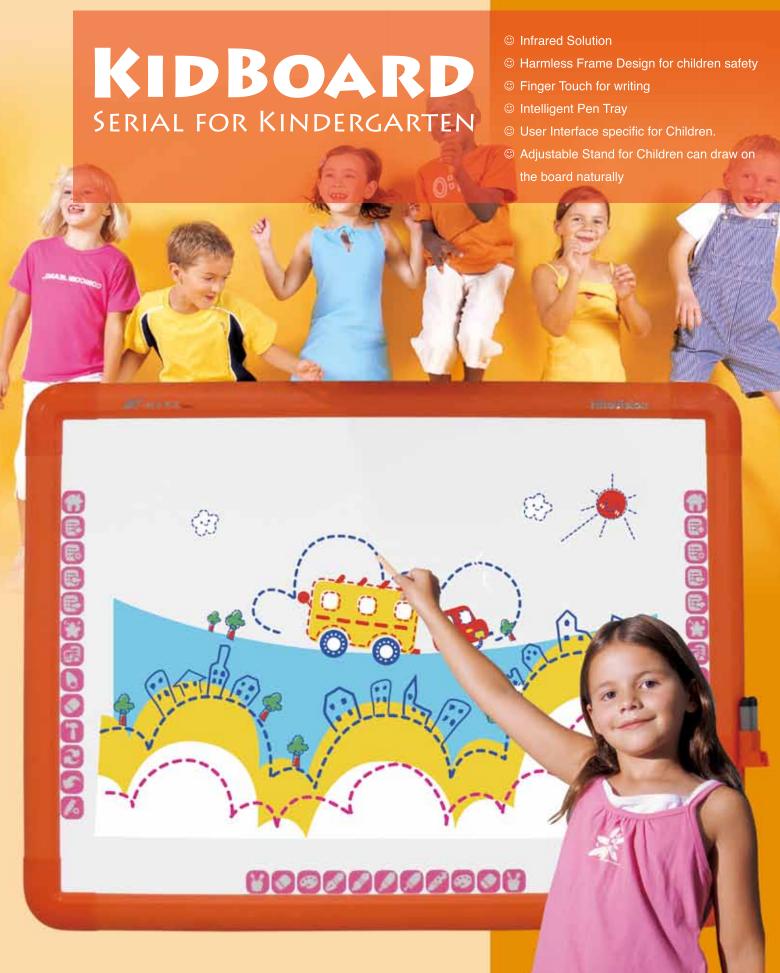

## SERIAL FOR KINDERGARTEN

To fulfill demand of interactive learning activity for early education, Hitevision designs a digital whiteboard specific for preschool and kindergarten. The Kids Board got harmless frame design to create a safety learning environment. Adjustable Stand can make children draw on the board naturally and easily as well.

#### Colorful Express Key

There are more than 10 express keys for helping user to enhance their work in class

Adjustable Stand

Lockable Pen design provide the security function of manager the pen.

Magic Finger

Use finger gestures to turn page, zoom in just like a magic show.

Finger Touch for Writing Use your finger and any object to write on Kidboard.

Application for Kindergarten Explore and share anything with an easy and smart budget